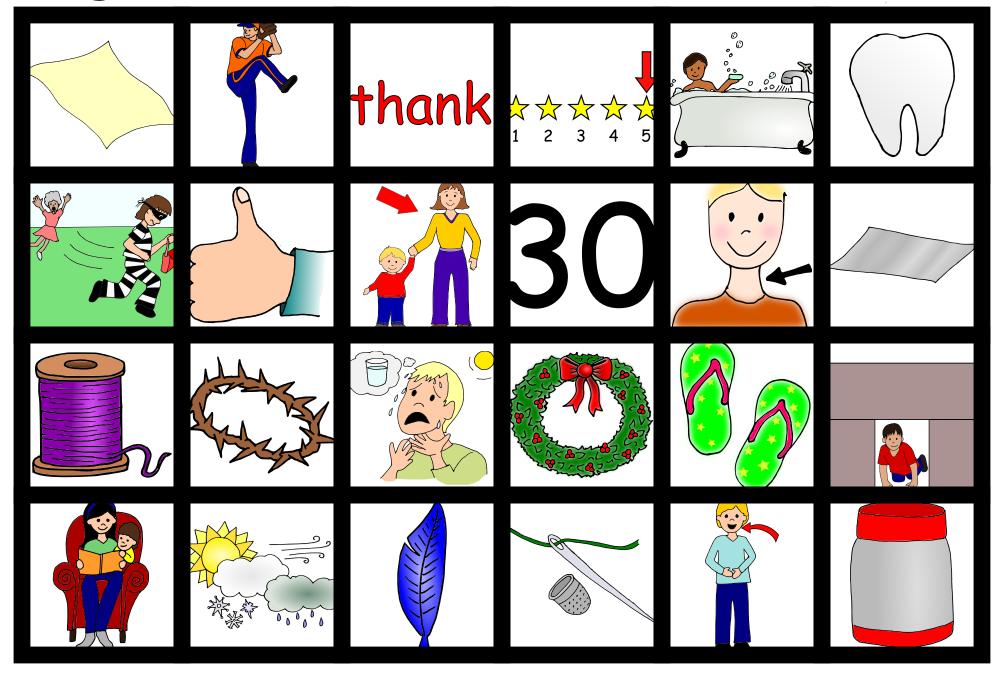

## Bingo

|            | they              |                  |        | $\bigcirc$ |
|------------|-------------------|------------------|--------|------------|
| thin       | they              | Panther          | path   | tooth      |
|            |                   |                  |        |            |
| thimble    | weather           | cloth            | thirst | feather    |
| with       |                   | N<br>N<br>N<br>N |        | thank      |
| with       | Thermos           | north            | thumb  | thank      |
| the<br>the | <b>3</b><br>three | breathe          | bathe  | this       |
|            |                   | Dieume           | burne  |            |
|            |                   |                  | S      |            |
| mother     | thongs            | there            | south  | throw      |