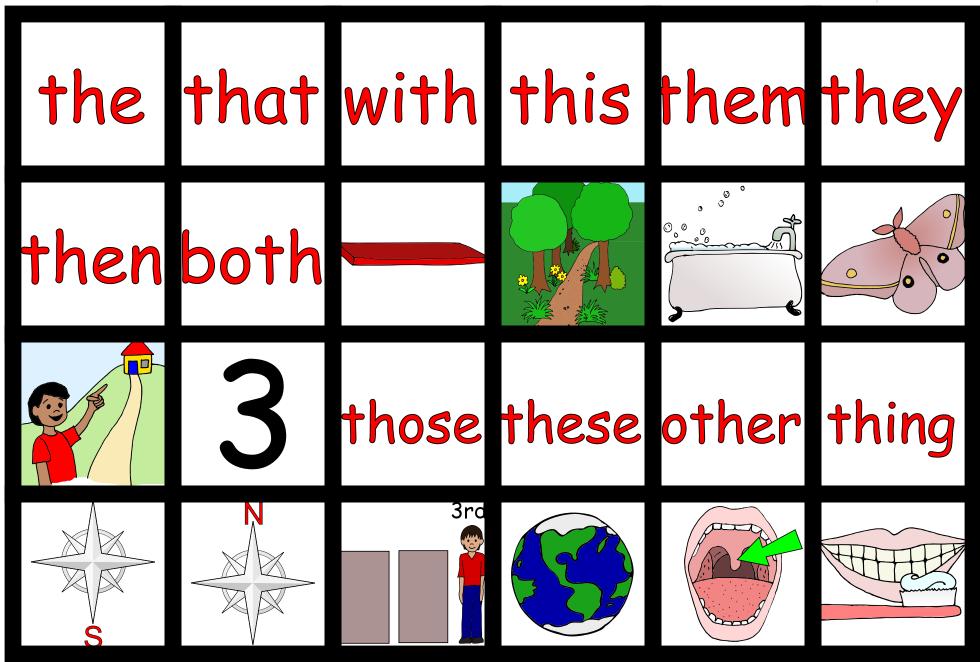

## Bingo

|            | they              |                  |        | $\bigcirc$ |
|------------|-------------------|------------------|--------|------------|
| thin       | they              | Panther          | path   | tooth      |
|            |                   |                  |        |            |
| thimble    | weather           | cloth            | thirst | feather    |
| with       |                   | N<br>N<br>N<br>N |        | thank      |
| with       | Thermos           | north            | thumb  | thank      |
| the<br>the | <b>3</b><br>three | breathe          | bathe  | this       |
|            |                   | Dieume           | burne  |            |
|            |                   |                  | S      |            |
| mother     | thongs            | there            | south  | throw      |